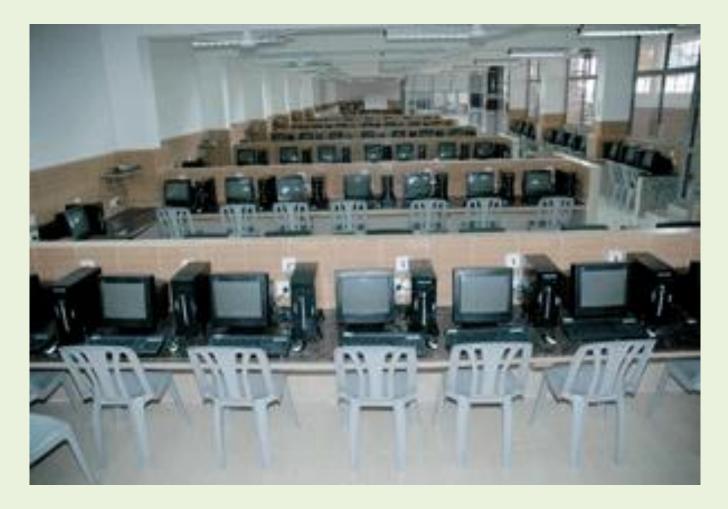

| Computer L | ab:                    |                   |                        |                                             |            |
|------------|------------------------|-------------------|------------------------|---------------------------------------------|------------|
| S.No       | MBA<br>Computer<br>Lab | Area (in<br>Sq.m) | Equipment<br>available | Lab.Class<br>conducted (as<br>per syllabus) | Batch Size |
| 1          | Lab -1                 | 4738              | Yes                    | Yes                                         | 60         |

| Computational Facilities:                                                                              |                                                                          |            |
|--------------------------------------------------------------------------------------------------------|--------------------------------------------------------------------------|------------|
| Item                                                                                                   | Description (Configuration)                                              | Quantity   |
| Desktops                                                                                               | AMD Athlon Processor, MSI V series<br>Mother Board, 2 GB Ram, 120 GB HDD | 120        |
| Server Machines                                                                                        | Xeon server, Dell Server                                                 | 3          |
| Licensed software                                                                                      | 2008, Server, Windows –Xp & 7,<br>Office-07                              | Multi User |
| Network Components<br>(LAN / WAN) – All Systems                                                        | Ethernet Switches, Media Convertor,<br>Routers                           | 25         |
| Internet Bandwidth         300 = 32 MBPS           UP TO         600 = 48 MBPS           900 = 64 MBPS | 50 MBPS                                                                  | 1 Line     |
| Printers / other Equipment                                                                             | Yes available                                                            | 4          |
| Arrangement for NPTEL/SWAYAM etc., shall be made available                                             | Yes                                                                      |            |